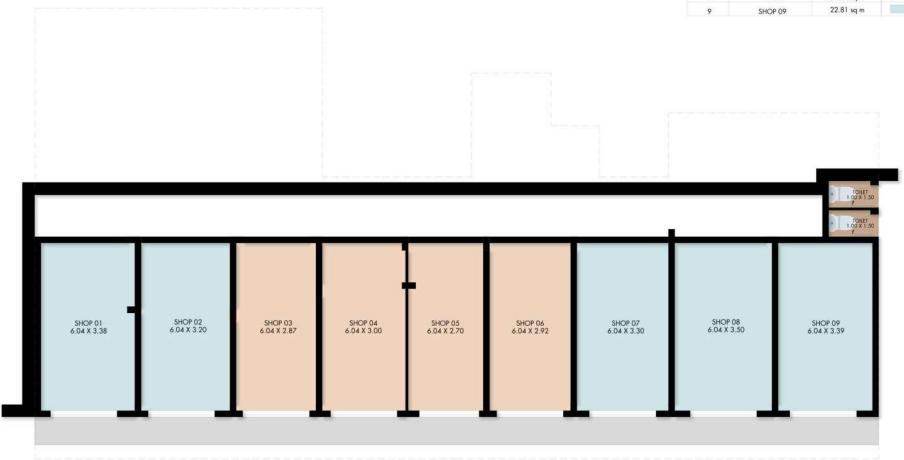

# Lower Ground

Floor Plan

| SR NO. | SHOP NO. | CARPET AREA | COLOUR |
|--------|----------|-------------|--------|
| 1      | SHOP 01  | 22.74 sq m  |        |
| 2      | SHOP 02  | 24.64 sq m  |        |
| 3      | SHOP 03  | 21.19 sq m  |        |
| 4      | SHOP 04  | 21.12 sq m  | 1      |
| 5      | SHOP 05  | 19.01 sq m  |        |
| 6      | SHOP 06  | 21.19 sq m  |        |
| 7      | SHOP 07  | 23.23 sq m  |        |
| 8      | SHOP 08  | 24.64 sq m  |        |
| 9      | SHOP 09  | 22.81 sq m  |        |