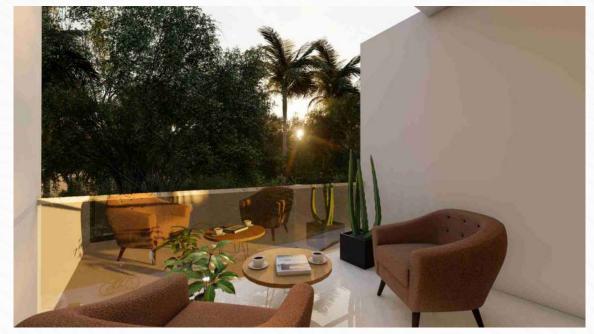

# Expanding Realms

Anantara offers a sense of seamlessness of living space with its wide balconies and open terraces. The project also has a rooftop sitting area with shared access for all residents. Imagine enjoying your morning coffee or evening tea with your loved ones on the balcony or terrace as the Sun swims through the ocean of sky, leaving trails of breathtaking hues! Enjoy the open spaces to entertain guests, do Yoga or work out, or simply sit and chat for hours.

One of the highlights of the project, the terrace augments the living space and enhances the quality of life. What all you can do with this space – set up a small bar, turn it into a green space, or put patio furniture? You may let your imagination run wild!