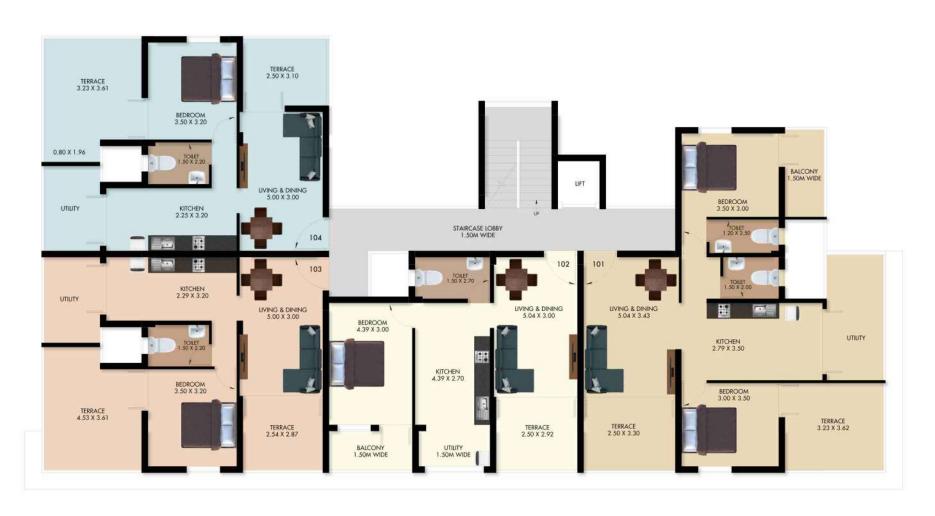

# Upper Ground

Floor Plan

| SR NO. | FLAT NO.   | CARPET AREA | COLOUR |
|--------|------------|-------------|--------|
| 10     | 101 (2BHK) | 100.49 sq m | 3      |
| 11     | 102        | 59.58 sq m  |        |
| 12     | 103        | 69.82 sq m  |        |
| 13     | 104        | 70.10 sq m  |        |

| SR NO. | FLAT NO.   | CARPET AREA | COLOUR |
|--------|------------|-------------|--------|
| 14     | 201 (2BHK) | 76.17 sq m  |        |
| 15     | 105        | 56.49 sq m  |        |
| 16     | 106        | 53.77 sq m  |        |
| 17     | 107        | 54.02 sq m  |        |