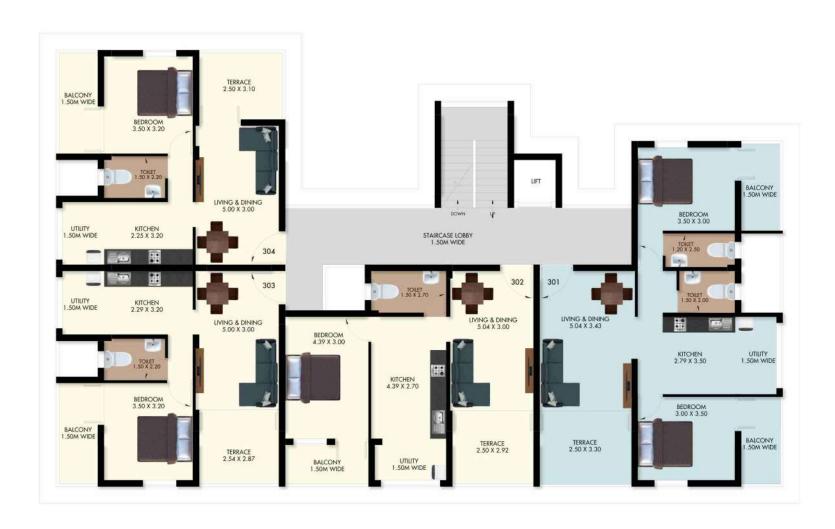

# Second

Floor Plan

| SR NO. | FLAT NO.   | CARPET AREA | COLOUR |
|--------|------------|-------------|--------|
| 18     | 301 (2BHK) | 79.15 sq m  |        |
| 19     | 302        | 59.58 sq m  |        |
| 20     | 303        | 56.37 sq m  |        |
| 21     | 304        | 57.58 sq m  |        |