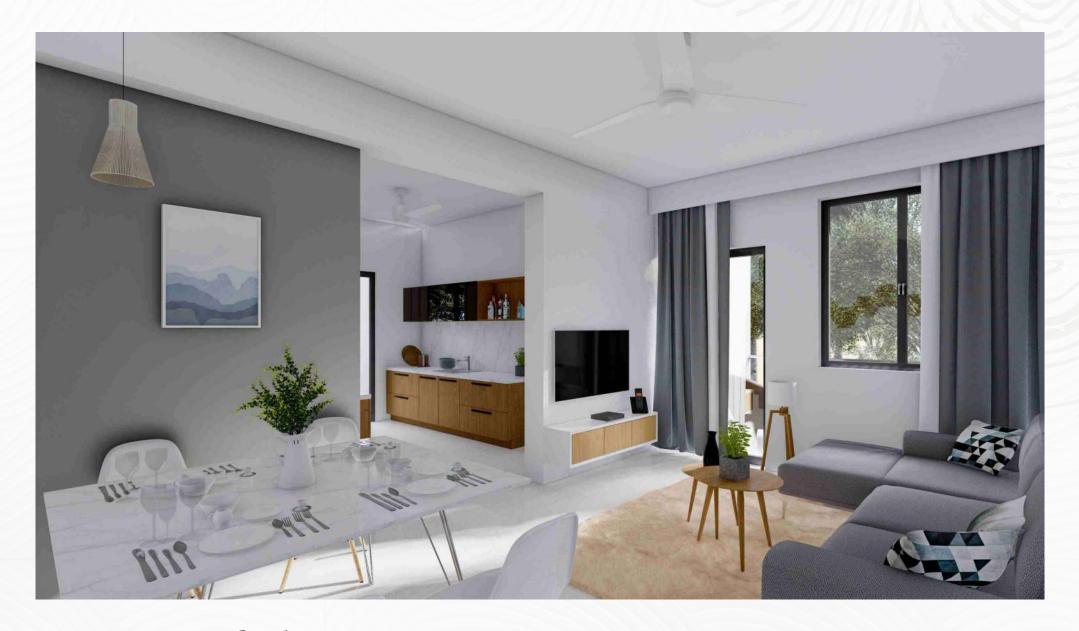

# Tasteful Living

The elegantly designed living and dining space give you the freedom to set an ambience of your choice. There's ample room for your exquisite furniture and favourite showpieces. The concealed conducting with strategic outlets helps you easily connect your TV and Sound system, and the vitrified flooring renders a suffused glow to your living and dining space.