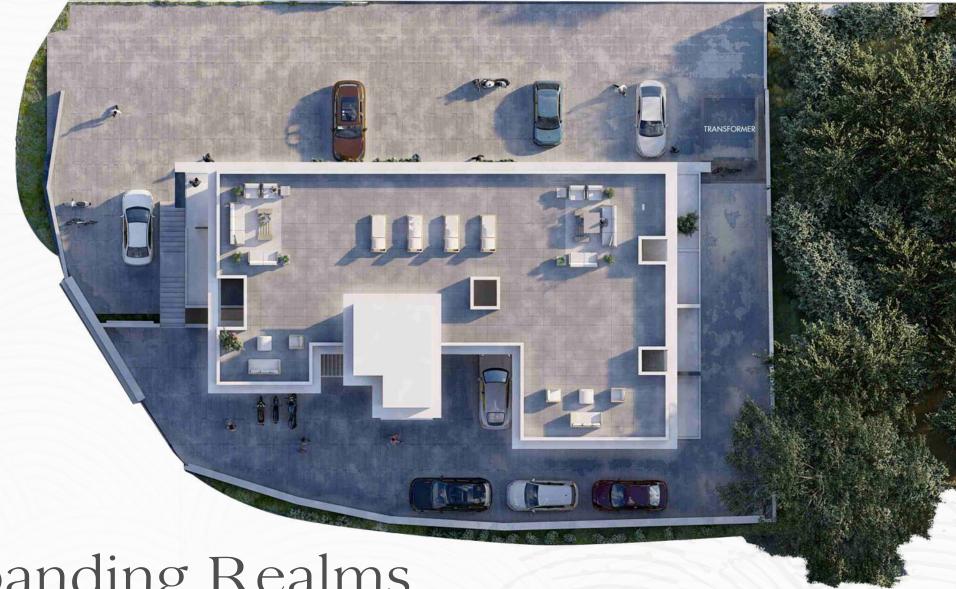

# Expanding Realms

Anantara offers a sense of seamlessness of living space with its wide balconies and open terraces. The project also has a rooftop sitting area with shared access for all residents. Imagine enjoying your morning coffee or evening tea with your loved ones on the balcony or terrace as the Sun swims through the ocean of sky, leaving trails of breathtaking hues! Enjoy the open spaces to entertain guests, do Yoga or work out, or simply sit and chat for hours.

One of the highlights of the project, the terrace augments the living space and enhances the quality of life. What all you can do with this space – set up a small bar, turn it into a green space, or put patio furniture? You may let your imagination run wild!