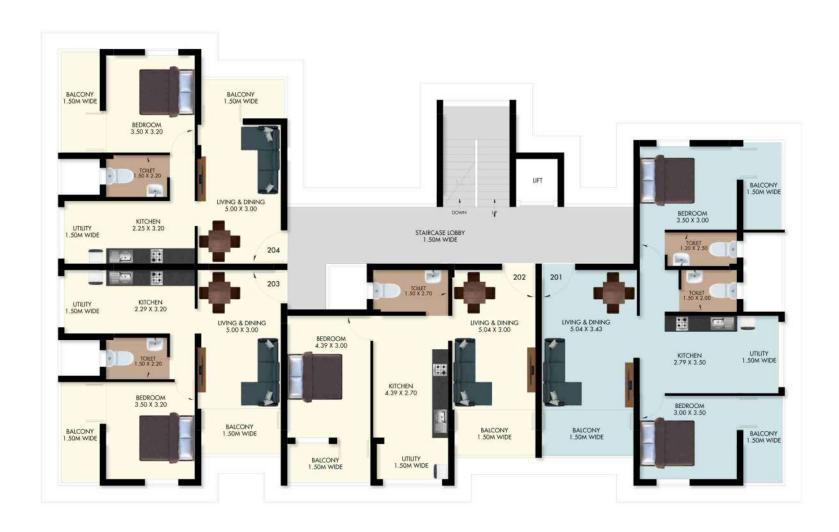

| SR NO. | FLAT NO.   | CARPET AREA | COLOUR |
|--------|------------|-------------|--------|
| 14     | 201 (2BHK) | 76.17 sq m  |        |
| 15     | 105        | 56.49 sq m  |        |
| 16     | 106        | 53.77 sq m  |        |
| 17     | 107        | 54.02 sq m  |        |