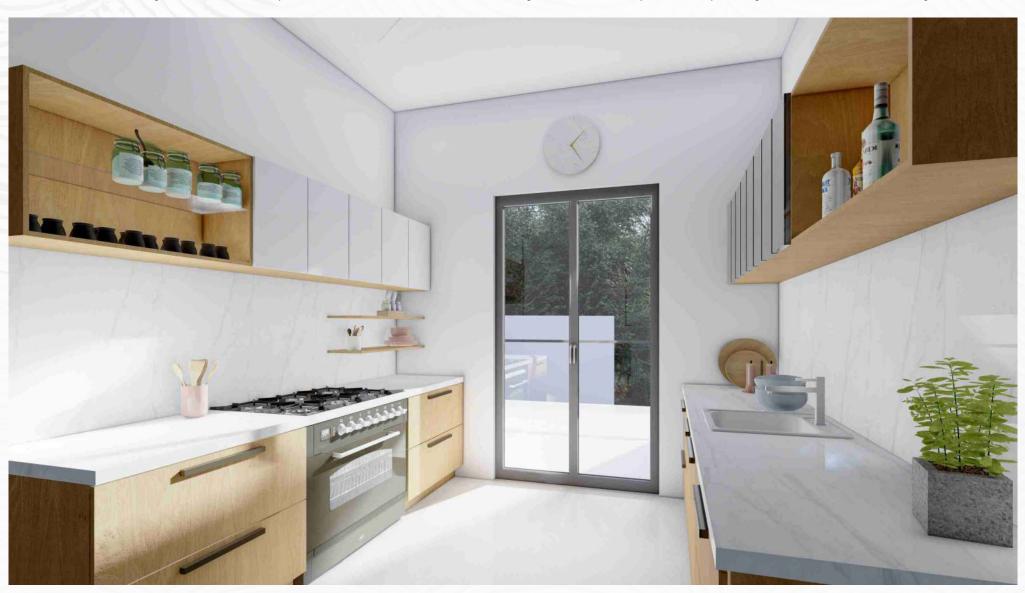

# Relish for Life

Delectable memories are dished out in the kitchen of a happy home. At Anantara, we bring you kitchen spaces that are designed to offer optimum convenience while cooking. A smooth granite slab fitted with a sink, power outlets for various electrical appliances, such as the refrigerator, microwave, mixer blender, and induction, and a convenient provision for setting up the gas stove are some of the key attributes of the spacious kitchen. The kitchen offers easy, unobstructed space to help a busy cook move around swiftly.